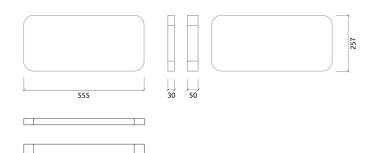

#### Performance



# Technical Information







### Features

Type: Absorber

Absorption range: 315 Hz to 8000 Hz

Acoustic Class: B | (αw) = 0,80

Available fire rates: FG | Furniture Grade

Material:

- Acoustic fabric

- Calibrated cell acoustic foam

### Dimensions:

FG - SF | 555x257x50mm | 0.24 Kg



## Myriad Dimi 50 F - Absorber

### Foam Absorber

Myriad is an acoustic absorber panel, designed for rooms that require a simple and efficient solution for reverberation control.

Made from high performance acoustic foam, covered with a premium acoustic fabric, Myriad excels in the high frequency range. Myriad unleashes its design potential when combining colours, allowing you to create beautiful designs and your own personalised patterns.

 $Myriad\ is\ very\ easy\ to\ install,\ with\ a\ self-adhesive\ backing.\ In\ minutes\ y