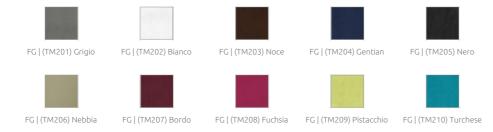

Furniture Grade

Material:

- Acoustic fabric

- Calibrated cell acoustic foam

### Dimensions:

FG - SF | 555x257x50mm | 0.24 Kg



## Myriad Dimi 50 F - Absorber

### Foam Absorber

Myriad is an acoustic absorber panel, designed for rooms that require a simple and efficient solution for reverberation control.

Made from high performance acoustic foam, covered with a premium acoustic fabric, Myriad excels in the high frequency range. Myriad unleashes its design potential when combining colours, allowing you to create beautiful designs and your own personalised patterns.

 $Myriad\ is\ very\ easy\ to\ install,\ with\ a\ self-adhesive\ backing.\ In\ minutes\ you\ can\ have\ your\ room\ acoustically\ treated\ and\ ready\ to\ use.$ 

## Product finishes

### (FG - SF) Suede Fabric Finishes







#### Purpose

High frequency absorption

### Recommended for

- Home Studio
- Vocal Booth