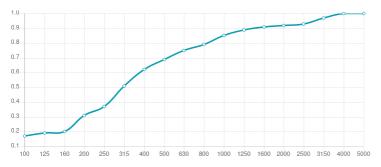

#### Performance

### Features

Type: Absorber

Absorption range: 315 Hz to 8000 Hz

Acoustic Class: B | (αw) = 0,80

Available fire rates: FG | Furniture Grade

Material:

- Acoustic fabric

- Calibrated cell acoustic foam