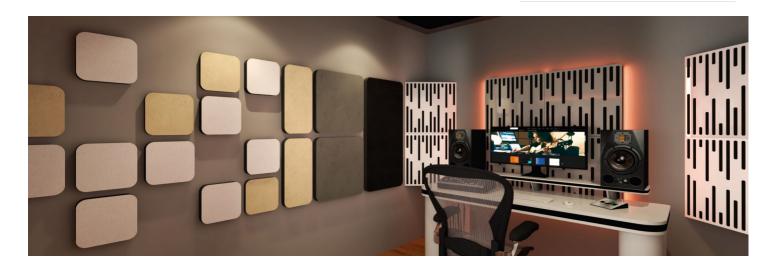

## Myriad Dimi 50 F - Absorber

### Foam Absorber

Myriad is an acoustic absorber panel, designed for rooms that require a simple and efficient solution for reverberation control.

Made from high performance acoustic foam, covered with a premium acoustic fabric, Myriad excels in the high frequency range. Myriad unleashes its design potential when combining colours, allowing you to create beautiful designs and your own personalised patterns.

### Recommended for

- Home Studio
- Vocal Booth